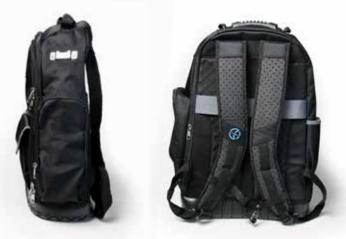

#### Backpack CTBP1

| Main  | Features |        |       |        |           |
|-------|----------|--------|-------|--------|-----------|
|       |          |        |       |        |           |
|       | Туре     | Length | Width | Height | Weight kg |
| CTBP1 |          | 360    | 110   | 540    | 3,1       |

Practical tool backpack in sturdy fabric, with reinforced nonslip rubber bottom. Equipped with internal and external pockets to arrange the manual tools in a rational way, and a PC pocket. Thanks to the practical front opening and the different compartments, it is possible to insert documents and different equipment. The sturdy rubber handle and comfortable padded shoulder straps make it easy to carry.