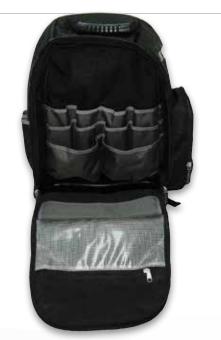

#### Backpack CTBP1

| Main  | Features |        |       |        |           |
|-------|----------|--------|-------|--------|-----------|
|       |          |        |       |        |           |
|       | Туре     | Length | Width | Height | Weight kg |
| CTBP1 |          | 360    | 110   | 540    | 3,1       |

Practical tool backpack in sturdy fabric, with reinforced nonslip rubber bottom. Equipped with internal and external pockets to arrange the manual tools in a rational way, and a PC pocket. Thanks to the practical front opening and the different compartments, it is possible to insert documents and different equipment. The sturdy rubber handle and comfortable padded shoulder straps make it easy to carry.