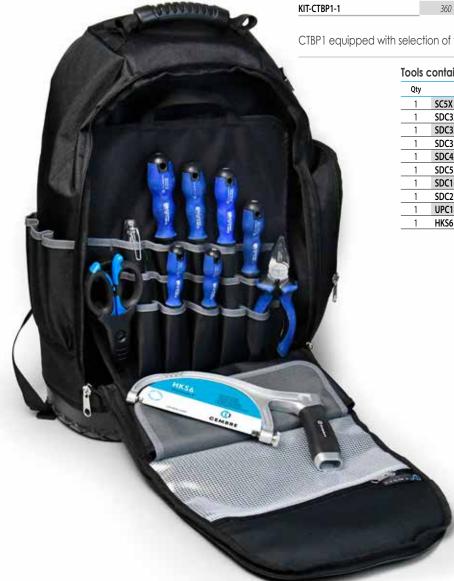

#### Backpack kit CTBP1-1

| Main Features |               |       |        |          |
|---------------|---------------|-------|--------|----------|
|               | Dimensions mm |       |        | Peso Kit |
| Туре          | Length        | Width | Height | kg       |
| KIT-CTBP1-1   | 360           | 110   | 540    | 4,1      |

CTBP1 equipped with selection of tools.

| Oty Type Description   1 SC5X scissors SC5X   1 SDC3X60-PD mains tester   1 SDC3X100-KV screwdriver 3x100   1 SDC3.5X100-KV screwdriver 3,5x100   1 SDC4X100-KV screwdriver 4x100 |  |
|-----------------------------------------------------------------------------------------------------------------------------------------------------------------------------------|--|
| SDC3X60-PD mains tester   1 SDC3X100-KV screwdriver 3x100   1 SDC3.5X100-KV screwdriver 3,5x100                                                                                   |  |
| SDC3X100-KV screwdriver 3x100   1 SDC3.5X100-KV screwdriver 3,5x100                                                                                                               |  |
| 1 SDC3.5X100-KV screwdriver 3,5x100                                                                                                                                               |  |
|                                                                                                                                                                                   |  |
| 1 SDC4X100-KV screwdriver 4x100                                                                                                                                                   |  |
|                                                                                                                                                                                   |  |
| 1 SDC5.5X125-KV screwdriver 5,5x125                                                                                                                                               |  |
| 1 SDC1PH-KV screwdriver ph1                                                                                                                                                       |  |
| 1 SDC2PH-KV screwdriver ph2                                                                                                                                                       |  |
| 1 UPC180-KV pliers 180 mm                                                                                                                                                         |  |
| 1 HKS6 pocket hacksaw                                                                                                                                                             |  |