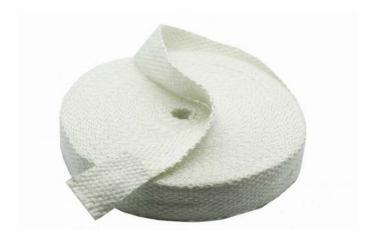

High Temperature Hose & Pipe Protection Fire Resistant Glass Fibre Webbing Tape. 50.0mm x 3.0 thickness. White.

HILFLEX-FGT-50.0-3.0-9-CLS

HILFLEX High Temperature Hose & Pipe Protection Fire Resistant Glass Fibre Webbing Tape is manufactured from texturised fibreglass yarns which offers superior insulating properties.

## Features & Benefits:

Provides temperature and abrasion resistance

Melting Point: +550°C

Flammability VW-1

Overlapped by 50% when wrapping, which provides added stability.

Material: Woven Fibreglass

50mm x 3mm

## High Temperature Hose & Pipe Protection Fire Resistant Glass Fibre Webbing Tape. 50.0mm x 3.0 thickness.

High Temperature Hose & Pipe Protection Fire Resistant Glass Fibre Webbing Tape. 50.0mm x 3.0 thickness. White.

HILFLEX-FGT-50.0-3.0-9-CLS