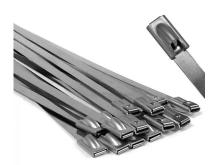

White

We recommend using with our Heavy Duty Stainless Steel Cable Ties. Hilltop's uncoated cable ties are manufactured from 316 stainless steel, have a high tensile strength and are fireproof and halogen free. They are available in a range of sizes.

**HTP-SSTR1-CABLE-TIE** 

Tel: 01942 723101 Fax: 01942 273817 Email: sales@hilltop-products.co.uk www.hilltop-products.co.uk