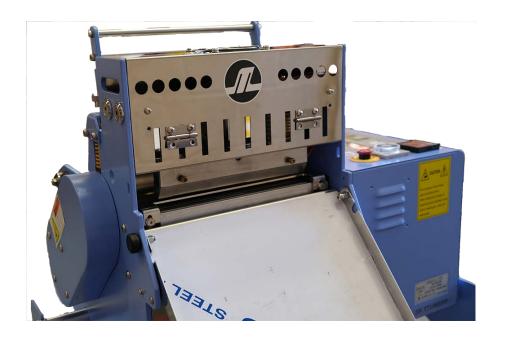

Built with adjustable temperature and dwell options to provide optimal performance and automatic job stop when the end of the material is reached.

This cutter has a maximum cutting width of 200mm allowing potential for a wide range of materials to be cut. Materials can also be cut parallel to each other to increase productivity.

Cutting Knife Hot-Cutting (Width: 220mm)

Max. Cutting width 200mm

Cutting Speed 16-26 cuts/min (1m long)

Range of Cutting Length 30mm ~ 300mtr

Weight 85.0kg

Accuracy Stepping Motor ensure precise length

Cutting Type Sealed neatly without fraying