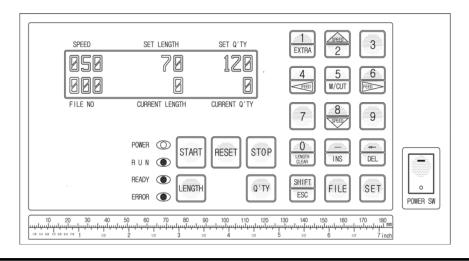

Strip labels with max. 200mm wide and can be cut at a range of 30mm-300mtrs long.

Cutting time can also be set by file number (0.3sec-1.6sec) dependent upon material type and thickness, to ensure an optimum seal.

## **Special Features**

- High Speed: Cuts 16-26 cuts per minute (1m long)
- Accuracy: Cut-length is accurate by using stepping motor
- Cutting Type: Cutting is sealed neatly without fraying
- Automatic Operation: Set length and quantity
- Multiple Cuts: Maximum cutting width of 200mm means that a number of reels can be cut at the same time, making large improvements in output and efficiency.
- Automatic Stop: The machine stops automatically if materials run out during operation (optional)
- Memory: Once the length, quantity and speed are set, these options are saved. Even after powering down, these saved options will remain.
- Supplied with free-standing, non-powered driven, pre-feeder/holder.

Parallel Cutting Several strips Parallel

Temperature Controller via electronic control panel

Automatic Operation Length, Quantity & Speed can be saved

Auto-stop Auto-stops when material is depleted

Memory Length, quantity & speed can be saved