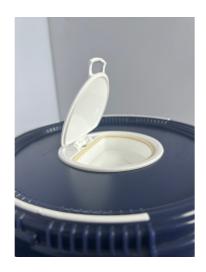

#### **Features & Benefits**

- Heavy-duty & re-usable
- Screw on lid with rubber seal (better than tubs that have a simple push-fit lid)
- Rubber-sealed, spring-loaded flap around the central wipe extraction point
- Wipes remain moist for a longer period of time
- Environmentally friendly

## SKU: PF-SOLVENT-RE-USABLE-TUB-ONLY

Our PF Solvent Cable Cleaning and Degreasing Wipes are supplied in pouches which are ideally used in conjunction with this Re-usable tub.

There are two key characteristics of this heavy-duty reusable tub that set it apart from a standard tub: a screw-on lid with a rubber seal and a rubber-sealed, spring-loaded flap around the central wipe extraction point. These features work together to keep the wipes moist for a longer period of time and reduce the need for rehydrating them with a separate PF solvent fluid.