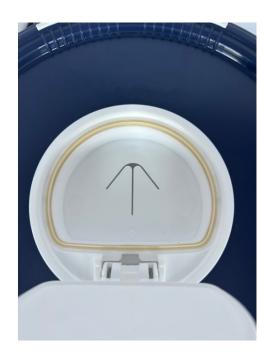

#### **Features & Benefits**

- Heavy-duty & re-usable
- Screw on lid with rubber seal (better than tubs that have a simple push-fit lid)
- Rubber-sealed, spring-loaded flap around the central wipe extraction point
- Wipes remain moist for a longer period of time
- Environmentally friendly

## SKU: PF-SOLVENT-RE-USABLE-TUB-ONLY

Our PF Solvent Cable Cleaning and Degreasing Wipes are supplied in pouches which are ideally used in conjunction with this Re-usable tub.

There are two key characteristics of this heavy-duty reusable tub that set it apart from a standard tub: a screw-on lid with a rubber seal and a rubber-sealed, spring-loaded flap around the central wipe extraction point. These features work together to keep the wipes moist for a longer period of time and reduce the need for rehydrating them with a separate PF solvent fluid.