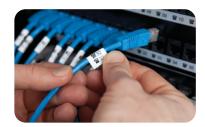

#### PC-connected or portable labeling tool

Create labels from DYMO® ID software on PC and print with RHINO™ 6000+ for easy editing

Print up to 24mm labels in different colors, materials and sizes

Print 8 barcode types including QR codes

Our research tells us that the most important thing for an installer from a labelling tool is that it should be "easy to use"; the RHINO™ 6000+ has been designed with special features to make it just that: label cassettes can be loaded and unloaded with no hesitation; the generously sized LCD allows you to edit and preview multiple labels and the RHINO™ "hot-key" technology provides shortcuts to your most common applications. Of course, the RHINO™ 6000+ also prints on the RHINO™ range of industrial-strength labels, which are built to withstand all kinds of harsh treatments including solvents, UV, moisture, harsh temperatures as well as being almost totally smudge-proof.