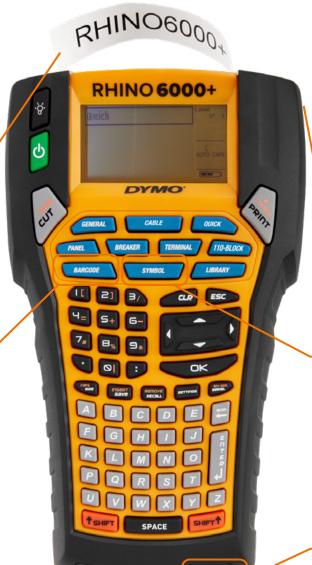

Our research tells us that the most important thing for an installer from a labelling tool is that it should be "easy to use"; the RHINO™ 6000+ has been designed with special features to make it just that: label cassettes can be loaded and unloaded with no hesitation; the generously sized LCD allows you to edit and preview multiple labels and the RHINO™ "hot-key" technology provides shortcuts to your most common applications. Of course, the RHINO™ 6000+ also prints on the RHINO™ range of industrial-strength labels, which are built to withstand all kinds of harsh treatments including solvents, UV, moisture, harsh temperatures as well as being almost totally smudge-proof.

Delivering the highest level of performance at highend installations, the RHINO™ 6000+ is built to remain your labelling tool of choice for a long, long time.

DYMO® ID SOFTWARE

Get added labeling ease with DYMO® ID software. Only DYMO® ID software provides the same great life-like on screen print previews, built-in label applications and pre-loaded templates found on your XTL™ label maker and RHINO™ 6000+, whilst adding in features to help further simplify high-volume labeling tasks.