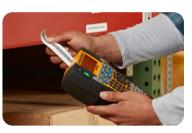

Our research tells us that the most important thing for an installer from a labelling tool is that it should be "easy to use"; the RHINO™ 6000+ has been designed with special features to make it just that: label cassettes can be loaded and unloaded with no hesitation; the generously sized LCD allows you to edit and preview multiple labels and the RHINO™ "hot-key" technology provides shortcuts to your most common applications. Of course, the RHINO™ 6000+ also prints on the RHINO™ range of industrial-strength labels, which are built to withstand all kinds of harsh treatments including solvents, UV, moisture, harsh temperatures as well as being almost totally smudge-proof.