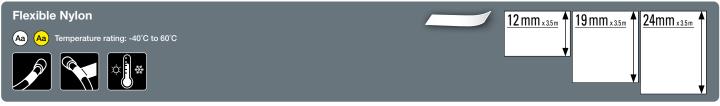

## Find the right label for the right application

RHINO™ Industrial Labels are reliable, tough & jobsite-tested labels for industrial applications.

- The industrial labels are heat, chemical and UV-resistant, and backed by industrial-strenght adhesives that stick and stay stuck in harsh conditions.
- Available in a wide range of colours, materials ideal for flat and curved surfaces, both in- and outdoor.
- "Easy Peel" for trouble-free application