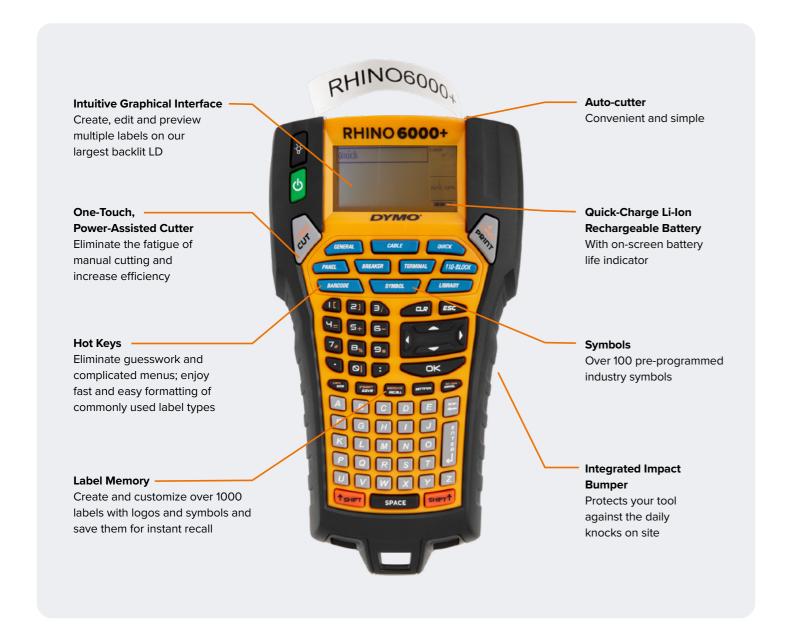

# **RHINO™ 6000+**

# **RHINO™ 6000+**

ALWAYS USE UTILISEZ TOUJOURS **AUTHENTIC AUTHENTIQUE DYMO** LABELS ÉTIQUETTES

Introducing the RHINO™ 6000+ - the latest in the range of top-quality labelling tools from RHINO™ - with PC Connectivity via DYMO® ID Software!

Our research tells us that the most important thing for an installer from a labelling tool is that it should be "easy to use"; the RHINO™ 6000+ has been designed with special features to make it just that: label cassettes can be loaded and unloaded with no hesitation; the generously sized LCD allows you to edit and preview multiple labels and the RHINO™ "hot-key" technology provides shortcuts to your most common applications. Of course, the RHINO™ 6000+ also prints on the RHINO™ range of industrial-strength labels, which are built to withstand all kinds of harsh treatments including solvents, UV, moisture, harsh temperatures as well as being almost totally smudge-proof.

Delivering the highest level of performance at highend installations, the RHINO™ 6000+ is built to remain your labelling tool of choice for a long, long time.

DYMO® ID SOFTWARE

Get added labeling ease with DYMO® ID software. Only DYMO® ID software provides the same great life-like on screen print previews, built-in label applications and pre-loaded templates found on your XTL™ label maker and RHINO™ 6000+, whilst adding in features to help further simplify high-volume labeling tasks.