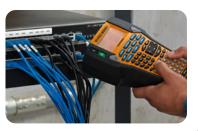

# **RHINO™ 6000+**

#### PC-connected or portable labeling tool

Create labels from DYMO® ID software on PC and print with RHINO™ 6000+ for easy editing

Print up to 24mm labels in different colors, materials and sizes

Print 8 barcode types including QR codes

RHINO™ 6000+ comes in a practical kit case

convenient auto-cutter

250+ pre-programmed industy symbols

Use the FREE DYMO® ID™ **PC** software