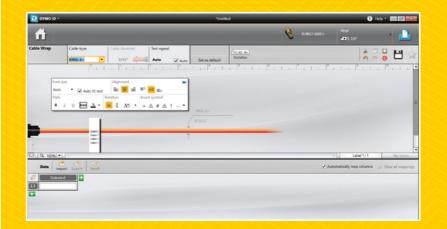

Life-like on screen print preview shows exactly how labels will look when applied to cables, pipes and more

9 mm