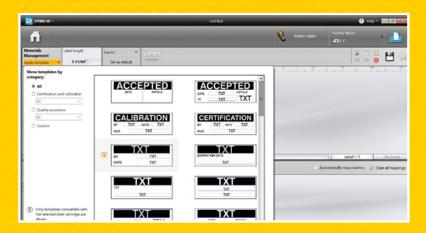

### **BUILT-IN LABEL APPLICATIONS**

simply select an application from the Home screen to get started quickly

Asset Tracking

01 | 02 | 03 

Distribution

Instant access to hundreds of timesaving pre-loaded templates for patch panels, asset tracking, materials management, and safety signage