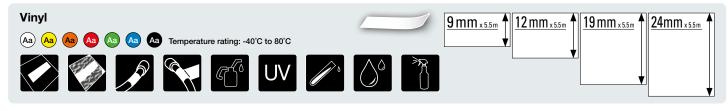

## Find the right label for the right application

RHINO™ Industrial Labels are reliable, tough & jobsite-tested labels for industrial applications.

- The industrial labels are heat, chemical and UV-resistant, and backed by industrial-strenght adhesives that stick and stay stuck in harsh conditions.
- Available in a wide range of colours, materials ideal for flat and curved surfaces, both in- and outdoor.
- "Easy Peel" for trouble-free application