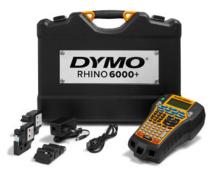

RHINO™ 6000+ comes in a practical kit case

convenient auto-cutter

250+ pre-programmed industy symbols

Use the FREE DYMO® ID™ **PC** software

# **RHINO™ 6000+**

ALWAYS USE UTILISEZ TOUJOURS **AUTHENTIC AUTHENTIQUE DYMO** LABELS ÉTIQUETTES

Introducing the RHINO™ 6000+ - the latest in the range of top-quality labelling tools from RHINO™ - with PC Connectivity via DYMO® ID Software!