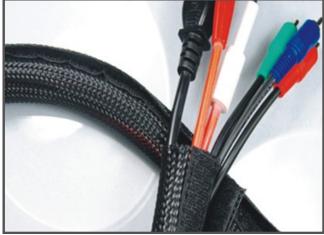

## **Velcro Braided Cable Wrap**

Hilltop's Velcro braided wrap can help to create a tidy and wellregulated environment. It can be easily wrapped and closed over the cables. It can be re-opened rapidly to manage cables to be added or removed, and breakouts can be made simply by bringing cables out through Velcro. Open weave design easily conforms to many irregular shapes which provides the perfect solution to a wide variety of unique application challenges.

This Hook and Loop braided sleeving is a non-expandable sleeving woven from Monofilament (weft) and multifilament (warp) polyester yarns. It provides a lightweight, high strength hook and loop solution along its length for a neat closed finish. The principal application of this sleeving is for wrapping and bunching cables in a deployed situation.

The color matched hook and loop closure provides for easy on and off installation while cables are still in situ, as well as instant and convenient access for harness break-outs and rework of any specific section along the entire length of the run.

Velcro braided wrap is widely used for management of A/V cables and power cords in home theatre, computer, TV support and so on.

| Datasheet                      |              |              |                   |                  |
|--------------------------------|--------------|--------------|-------------------|------------------|
| Part No.                       | Nominal size | Velcro width | Max bundle<br>dia | Packaging<br>(L) |
| HTP-VELCRO-CABLE-<br>WRAP-13MM | 13           | 10           | 8                 | 50 m/roll        |
| HTP-VELCRO-CABLE-<br>WRAP-19MM | 19           | 10           | 12                | 50 m/roll        |
| HTP-VELCRO-CABLE-<br>WRAP-25MM | 25           | 10           | 16                | 50 m/roll        |
| HTP-VELCRO-CABLE-<br>WRAP-32MM | 32           | 20           | 20                | 50 m/roll        |
| HTP-VELCRO-CABLE-<br>WRAP-51MM | 51           | 20           | 32                | 50 m/roll        |
| HTP-VELCRO-CABLE-<br>WRAP-64MM | 64           | 20           | 40                | 50 m/roll        |