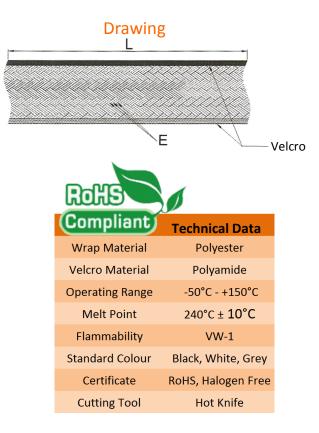

## Notes:

- 1. I.D indicates round inner diameter. Nominal size indicates the flat width.
- 2. The part No. Will be followed by BK, WH, GR and so on to indicate the colour of wrap.

Unit: mm

- 3. Special packages, sizes and colours can be supplied upon request.
- 4. All numerical data is average or typical value, not including customised sizes.