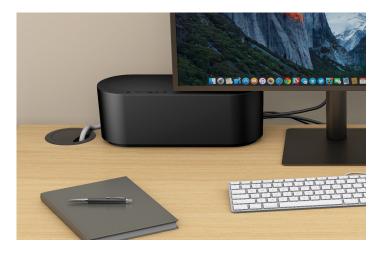

## **Cable Tidy Units**

D-Line Socket Enclosures (aka Cable Tidy Units) provide the most popular solution to contain extension sockets and cable spaghetti.

The smart tech design blends with modern surroundings. 3x rear cable entry/exit slots enable cables to be routed to left-side, right-side or vertical.

Fully safety tested, and produced from electrically-safe robust ABS material with an effective click-lock lid, these Socket Enclosures sort unsightly cables and contribute to a positive Health & Safety culture.

- Tidy, route & sort unsightly cable clutter
- Make surfaces easier to clean
- Make socket blocks less accessible
- Prevent feet snagging cables under desks save entanglements and costly disconnections
- Produced using electrically-safe ABS material