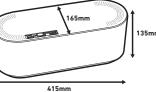

**80 Years' Experience** 

| ABS base & lid             | Robust material                                                         |
|----------------------------|-------------------------------------------------------------------------|
|                            | Fire rated – flammability class UL94.94HB                               |
| Max ambient temperature    | 60°C                                                                    |
| 3x cable entry/exit points | Enables cables to be routed left, right and above                       |
|                            | Provides heat dispersion                                                |
| Click-Lock lid             | Flat for use to stand ancillary items                                   |
|                            | 4 points of retention                                                   |
|                            | Effective in-situ, but can be removed and re-closed as required         |
| Capacity                   | If using 240v cables leave 45% of internal capacity for air circulation |
| Dimensions                 | (L) 415mm x (W) 165mm x (H) 135mm - Large                               |
|                            | (L) 325mm x (W) 125mm x (H) 115mm - Small                               |
| Weight                     | Shrink-wrapped - 0.66kg Each Packed in box 0.84kg - Large               |
|                            | Shrink-wrapped - 0.44kg Each Packed in box 0.56kg - Small               |
| Quality approvals          | Fully safety tested and certified to BS EN 60670-22:2006                |
| Available colours          | Black or White                                                          |
| UV stabilised              | Will not discolour in sunlight                                          |
| Packaging                  | Usually supplied shrink-wrapped                                         |
| Recyclability              | Yes                                                                     |