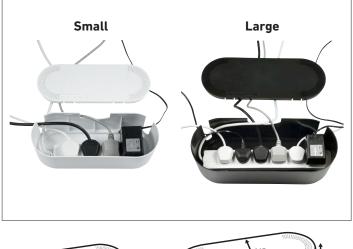

## **Cable Tidy Units**

D-Line Socket Enclosures (aka Cable Tidy Units) provide the most popular solution to contain extension sockets and cable spaghetti.

The smart tech design blends with modern surroundings. 3x rear cable entry/exit slots enable cables to be routed to left-side, right-side or vertical.

- Tidy, route & sort unsightly cable clutter
- Make surfaces easier to clean
- Make socket blocks less accessible
- Prevent feet snagging cables under desks save entanglements and costly disconnections
- Produced using electrically-safe ABS material

**80 Years' Experience** 

| ABS base & lid             | Robust material                                                         |
|----------------------------|-------------------------------------------------------------------------|
|                            | Fire rated – flammability class UL94.94HB                               |
| Max ambient temperature    | 60°C                                                                    |
| 3x cable entry/exit points | Enables cables to be routed left, right and above                       |
|                            | Provides heat dispersion                                                |
| Click-Lock lid             | Flat for use to stand ancillary items                                   |
|                            | 4 points of retention                                                   |
|                            | Effective in-situ, but can be removed and re-closed as required         |
| Capacity                   | If using 240v cables leave 45% of internal capacity for air circulation |
| Dimensions                 | (L) 415mm x (W) 165mm x (H) 135mm - Large                               |
|                            | (L) 325mm x (W) 125mm x (H) 115mm - Small                               |
| Weight                     | Shrink-wrapped - 0.66kg Each Packed in box 0.84kg - Large               |
|                            | Shrink-wrapped - 0.44kg Each Packed in box 0.56kg - Small               |
| Quality approvals          | Fully safety tested and certified to BS EN 60670-22:2006                |
| Available colours          | Black or White                                                          |
| UV stabilised              | Will not discolour in sunlight                                          |
| Packaging                  | Usually supplied shrink-wrapped                                         |
| Recyclability              | Yes                                                                     |