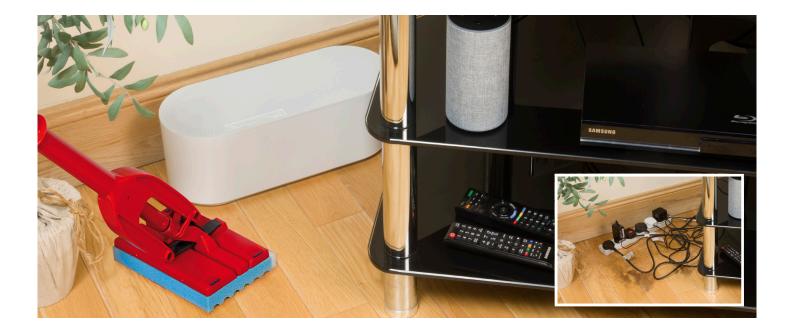

## **Cable Tidy Units**

D-Line Socket Enclosures (aka Cable Tidy Units) provide the most popular solution to contain extension sockets and cable spaghetti.

The smart tech design blends with modern surroundings. 3x rear cable entry/exit slots enable cables to be routed to left-side, right-side or vertical.

Fully safety tested, and produced from electrically-safe robust ABS material with an effective click-lock lid, these Socket Enclosures sort unsightly cables and contribute to a positive Health & Safety culture.

- Tidy, route & sort unsightly cable clutter
- Make surfaces easier to clean
- Make socket blocks less accessible
- Prevent feet snagging cables under desks save entanglements and costly disconnections
- Produced using electrically-safe ABS material