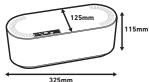

**80 Years' Experience** 

| ABS base & lid             | Robust material                                                         |
|----------------------------|-------------------------------------------------------------------------|
|                            | Fire rated – flammability class UL94.94HB                               |
| Max ambient temperature    | 60°C                                                                    |
| 3x cable entry/exit points | Enables cables to be routed left, right and above                       |
|                            | Provides heat dispersion                                                |
| Click-Lock lid             | Flat for use to stand ancillary items                                   |
|                            | 4 points of retention                                                   |
|                            | Effective in-situ, but can be removed and re-closed as required         |
| Capacity                   | If using 240v cables leave 45% of internal capacity for air circulation |
| Dimensions                 | (L) 415mm x (W) 165mm x (H) 135mm - Large                               |
|                            | (L) 325mm x (W) 125mm x (H) 115mm - Small                               |
| Weight                     | Shrink-wrapped - 0.66kg Each Packed in box 0.84kg - Large               |
|                            | Shrink-wrapped - 0.44kg Each Packed in box 0.56kg - Small               |
| Quality approvals          | Fully safety tested and certified to BS EN 60670-22:2006                |
| Available colours          | Black or White                                                          |
| UV stabilised              | Will not discolour in sunlight                                          |
| Packaging                  | Usually supplied shrink-wrapped                                         |
| Recyclability              | Yes                                                                     |