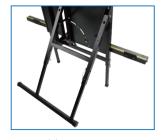

ting Angle in Y-axis Direction | 45°                        |
| Max.Cutting Height                     | 650 mm                     |
| Max. Thickness                         | 270 mm                     |
| Vibration Frequency                    | 1500 times/ min            |
| Motor                                  | 18V DC Brushless           |
| Battery                                | DC 18 V/ 2.0 Ah            |
| Battery Charger                        | 100-240 V AC / 50-60 Hz    |
| Machine Size                           | 1030*730*185 mm            |
| N.W.                                   | 17.5 Kgs                   |

#### Basic Kit

- 1 Insulation Material Wire Cutter
- 2 Battery & Charger
- Wire Saw
- Carry Case

## **Cutting Shapes**



### **PRODUCT DETAILS**



Wire Saw



Stable Rear Support



Miter Cut



Hole Cut