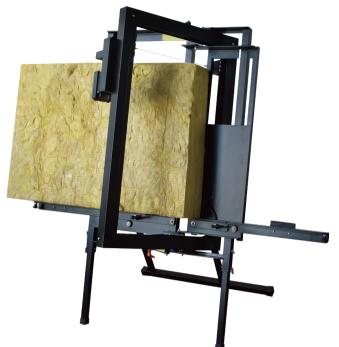

## **Insulation Material Wire Cutter**

- Universal cutting device for professional use in Pressed insulating materials Board: Rock wool, Foamed Polyurethane plates, Foamed glass board, Foamed EPS, even Foamed Rubber.
- Pure freedom of movement without power supply.
- Vertical wire allows cutting of 650 mm long and 270 mm thick.
- Double support surface with inclination option.
- Brake arm releases your hands to cut perfectly.
- Wide side supports with both sides adjustable miter angle and scale.
- Foldable and convenient for transportation.

| Technical Data                         |                            |
|----------------------------------------|----------------------------|
| Model No.                              | COLD-CUT-INSULATION-CUTTER |
| Max. Cutting Angle in X-axis Direction | 45°                        |
| Max. Cutting Angle in Y-axis Direction | 45°                        |
| Max.Cutting Height                     | 650 mm                     |
| Max. Thickness                         | 270 mm                     |
| Vibration Frequency                    | 1500 times/ min            |
| Motor                                  | 18V DC Brushless           |
| Battery                                | DC 18 V/ 2.0 Ah            |
| Battery Charger                        | 100-240 V AC / 50-60 Hz    |
| Machine Size                           | 1030*730*185 mm            |
| N.W.                                   | 17.5 Kgs                   |