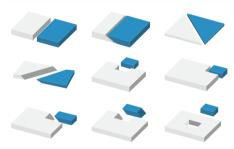

45°                        |
| Max. Cutting Angle in Y-axis Direction | 45°                        |
| Max.Cutting Height                     | 650 mm                     |
| Max. Thickness                         | 270 mm                     |
| Vibration Frequency                    | 1500 times/ min            |
| Motor                                  | 18V DC Brushless           |
| Battery                                | DC 18 V/ 2.0 Ah            |
| Battery Charger                        | 100-240 V AC / 50-60 Hz    |
| Machine Size                           | 1030*730*185 mm            |
| N.W.                                   | 17.5 Kgs                   |

#### Basic Kit

- 1 Insulation Material Wire Cutter
- 2 Battery & Charger
- Wire Saw
- Carry Case

## **Cutting Shapes**



### **PRODUCT DETAILS**



Wire Saw



Stable Rear Support



Miter Cut



Hole Cut