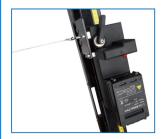

|
| Max. Cutting Angle in Y-axis Direction | 45°                        |
| Max.Cutting Height                     | 650 mm                     |
| Max. Thickness                         | 270 mm                     |
| Vibration Frequency                    | 1500 times/ min            |
| Motor                                  | 18V DC Brushless           |
| Battery                                | DC 18 V/ 2.0 Ah            |
| Battery Charger                        | 100-240 V AC / 50-60 Hz    |
| Machine Size                           | 1030*730*185 mm            |
| N.W.                                   | 17.5 Kgs                   |

#### Basic Kit

- 1 Insulation Material Wire Cutter
- 2 Battery & Charger
- Wire Saw
- Carry Case

## **Cutting Shapes**



### **PRODUCT DETAILS**



Wire Saw



Stable Rear Support



Miter Cut



Hole Cut