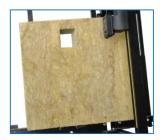

## **Cutting Shapes**

### **PRODUCT DETAILS**

Wire Saw

Stable Rear Support

Miter Cut

Hole Cut