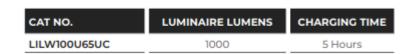

| Weight<br>(KG) | Watt-<br>age | CRI | IK Rating | Battery Type | Battery Ca-<br>pacity | Temp Range (°C) | Ambient<br>Temp Rat-<br>ed Life (°C) |
|----------------|--------------|-----|-----------|--------------|-----------------------|-----------------|--------------------------------------|
| 0.5            | 10W          | >70 | IK05      | 7.4V Li-lon  | 2600mAh               | 0 to +25        | 25                                   |