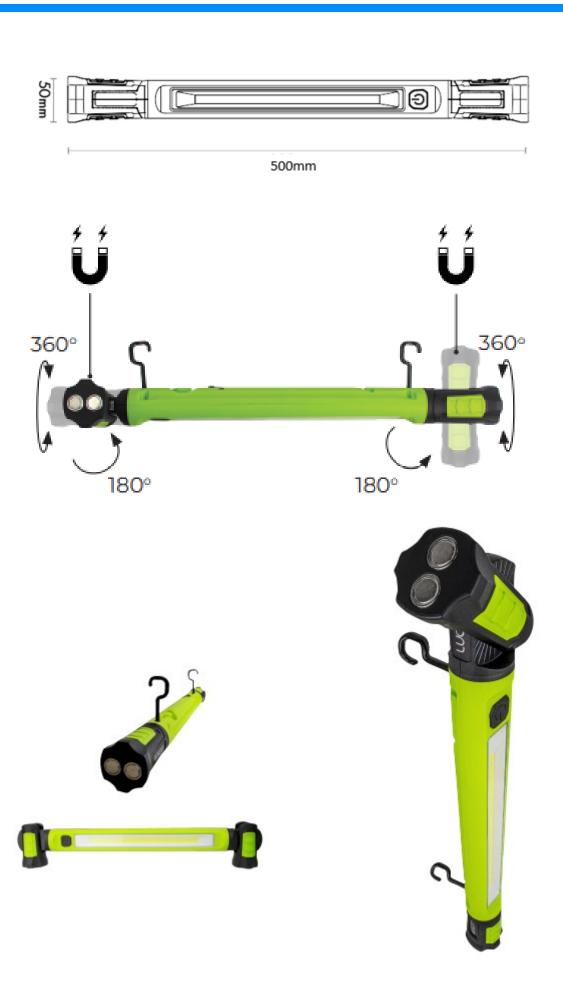

#### **Features & Benefits**

- Hands free working
- Supplied with a USB C cable
- Durable hard wearing housing
- Single source light prevents multi-shadowing
- 2 Working light modes and red flashing beacon
- Battery LED charge indicator and overcharge protection
- Multi fixing 360 Degrees folding hook & tilting magnetic

### **Product Information**

The Luceco Inspection Work Light 12V 10W features a super bright 1000Lm single LED, meaning no Multi shadows and clearer light output. Complete with a USB C cable, this torch is fully rechargeable for maximum usage life and helps save on batteries. This torch is designed with durable, hard-wearing housing and rubber moulding for a comfortable grip.