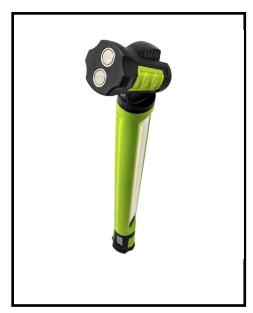

## Luceco 12V Rechargeable High Output Inspection Torch - 1000lm

### **Product Information**

The Luceco Inspection Work Light 12V 10W features a super bright 1000Lm single LED, meaning no Multi shadows and clearer light output. Complete with a USB C cable, this torch is fully rechargeable for maximum usage life and helps save on batteries. This torch is designed with durable, hard-wearing housing and rubber moulding for a comfortable grip.