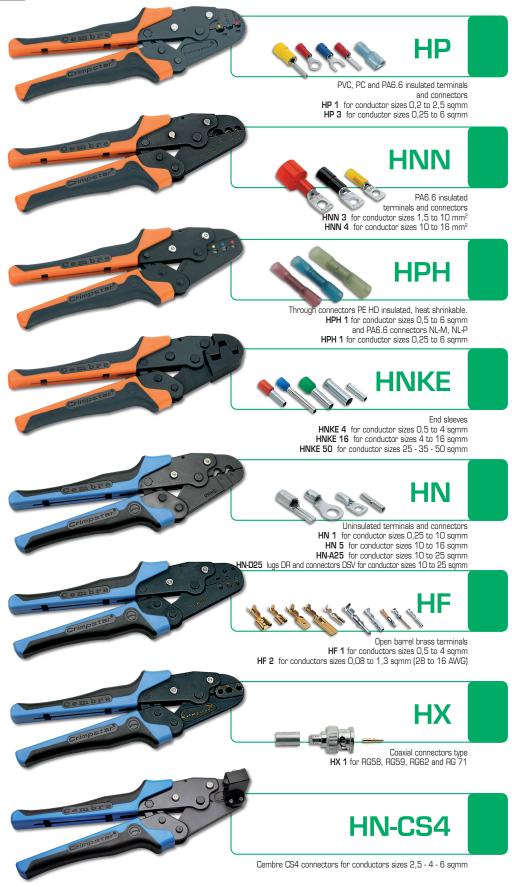

#### **MECHANICAL TOOLS**



# **Description:**

Ergonomical manual tools knew for precision, quality and reliability.

Designed for crimping electrical connections, the 13 models can crimp insulated terminals and connectors.

These tools are made for technicians and installers.

## **Technical Features:**

- Treated steel crimp jaws with high mechanical properties.
- Factory-set ratchet for crimpingcontrol (automatic handle opening upon completion of crimping operation).
- Emergency release lever which, if necessary, opens the crimp jaws before their complete closure.
- Ergonomically designed non-slip moulded plastic grips.



## **MECHANICAL TOOLS**

Crimpstar®

#### **Available models:**