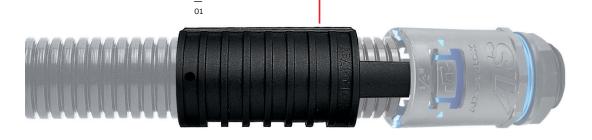

# Fast removal of fittings

7

− 01 Harnessflex® Fast-Fit removal tool.

The Harnessflex® Fast-Fit Removal tool for simple, safe removal of Fast-Fit fittings.