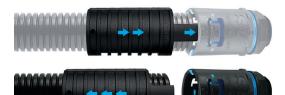

### Instructions:

- 1. Slide removal tool over condui
- 2. Align tabs with retention clips on fitting
- 3. Slide removal tool into fitting, pushing the tabs underneath the clips
- 4. Remove fitting from conduit